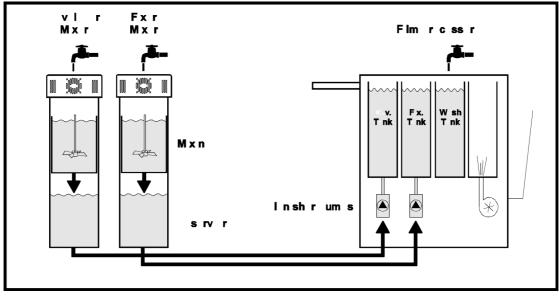

## **CHEMPACT MIXER 20+20L**

A double capacity unit developed for the **x-ray** market but also suitable for use in **prepress processes.** 

## **FEATURES and BENEFITS**

- Combined 20L mixer and 20L reservoir in one unit.
- Increases replenisher capacity to cover night shifts etc.
- <sup>-</sup> Suitable for dry and liquid chemicals.
- Fully automatic.
- Allows chemistry to be mixed at operator's convenience.

Mixer 20+20L